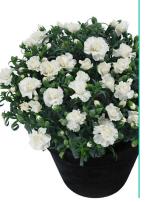

## Dianthus with large double flowers

Dianthus Adorable<sup>®</sup> are known for their large double flowers. The Adorable<sup>®</sup> Series flowers constantly from Spring until late Autumn. Adorable® plants are perfect for growing under high temperatures. They are great in a pot indoor or outside on a sunny patio.

12 - 15 cm 4.5 - 6 inch

Retail ready S 12 - 15 weeks W 20 - 22 weeks

Flowering period April - October

Mel CFPC MEL

Yellow Mel CFPC YELLOW MEL

Moonstone CFPC MOONSTONE

Redcino CPFC REDO

Tess CFPC TESS