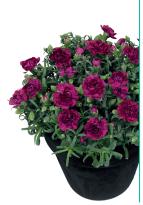

## Dianthus with large double flowers

Dianthus Adorable<sup>®</sup> are known for their large double flowers. The Adorable<sup>®</sup> Series flowers constantly from Spring until late Autumn. Adorable® plants are perfect for growing under high temperatures. They are great in a pot indoor or outside on a sunny patio.

12 - 15 cm 4.5 - 6 inch

Retail ready S 12 - 15 weeks W 20 - 22 weeks

Flowering period April - October

Mel CFPC MEL

Yellow Mel CFPC YELLOW MEL

Moonstone CFPC MOONSTONE

Redcino CPFC REDO

Tess CFPC TESS