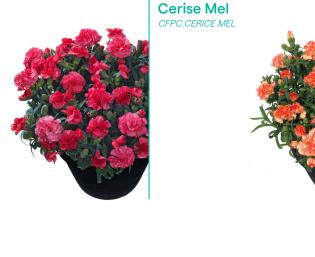

12 - 15 cm 4.5 - 6 inch

Retail ready S 12 - 15 weeks W 20 - 22 weeks

Flowering period April - October

Mel CFPC MEL

Yellow Mel CFPC YELLOW MEL

Moonstone CFPC MOONSTONE

Redcino CPFC REDO

Tess CFPC TESS