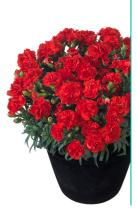

## Dianthus with large double flowers

Dianthus Adorable<sup>®</sup> are known for their large double flowers. The Adorable<sup>®</sup> Series flowers constantly from Spring until late Autumn. Adorable® plants are perfect for growing under high temperatures. They are great in a pot indoor or outside on a sunny patio.

12 - 15 cm 4.5 - 6 inch

Retail ready S 12 - 15 weeks W 20 - 22 weeks

Flowering period April - October

Mel CFPC MEL

Yellow Mel CFPC YELLOW MEL

Moonstone CFPC MOONSTONE

Redcino CPFC REDO

Tess CFPC TESS